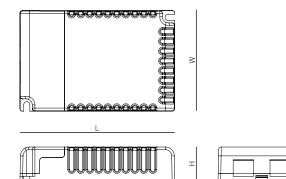

#### Specification

|                 | 4753.MC                                                                                                                              | 4755.MC                   |  |
|-----------------|--------------------------------------------------------------------------------------------------------------------------------------|---------------------------|--|
| Dimensions      | 103x67x22mm                                                                                                                          | 123x79x24mm               |  |
| Туре            | Constant current                                                                                                                     | Constant current          |  |
| Dimming         | 0-10V, DALI-2, Push                                                                                                                  | 0-10V, DALI-2, Push       |  |
| IP Rating       | IP20                                                                                                                                 | IP20                      |  |
| Input voltage   | 220-240VAC 50/60Hz                                                                                                                   | 220-240VAC 50/60Hz        |  |
| Leakage current | < 0.5mA                                                                                                                              | < 0.5mA                   |  |
| Power factor    | 0.95                                                                                                                                 | 0.95                      |  |
| Stand by power  | < 0.5W                                                                                                                               | < 0.5W                    |  |
| Output          | 300mA / 9-58V / 2.7-17W                                                                                                              | 700mA / 9-58V / 6.3-40.6W |  |
|                 | 350mA / 9-58V / 3-20W                                                                                                                | 800mA / 9-58V / 7.2-46.4W |  |
|                 | 400mA / 9-58V / 3.6-23W                                                                                                              | 900mA / 9-56V / 8.1-50W   |  |
|                 | 450mA / 9-58V / 4-26W                                                                                                                | 1050mA / 9-48V / 9.4-50W  |  |
|                 | 500mA / 9-58V / 4.5-29W                                                                                                              | 1200mA / 9-41V / 10.8-50W |  |
|                 | 550mA / 9-55V / 5-30W                                                                                                                | 1300mA / 9-38V / 11.7-50W |  |
|                 | 600mA / 9-50V / 5.4-30W                                                                                                              | 1400mA / 9-36V / 12.6-50W |  |
|                 | 650mA / 9-46V / 5.8-30W                                                                                                              |                           |  |
|                 | 700mA / 9-42V / 6.3-30W                                                                                                              |                           |  |
|                 | 750mA / 9-40V / 6.7-30W                                                                                                              |                           |  |
|                 | 800mA / 9-38V / 7.2-30W                                                                                                              |                           |  |
|                 | 850mA / 9-35V / 7.6-30W                                                                                                              |                           |  |
|                 | 900mA / 9-34V / 8.1-30W                                                                                                              |                           |  |
| Connection      | Pre-wired input and output (TOP connector)                                                                                           |                           |  |
| Safety          | Short circuit, over voltage and temperature                                                                                          |                           |  |
| Compliance      | Safety : EN61347-1, EN61347-2-13 EMC : EN55015, EN61000-3-2, EN61000-3-3, EN61547<br>DALI : IEC62386-101, IEC62386-102, IEC62386-207 |                           |  |