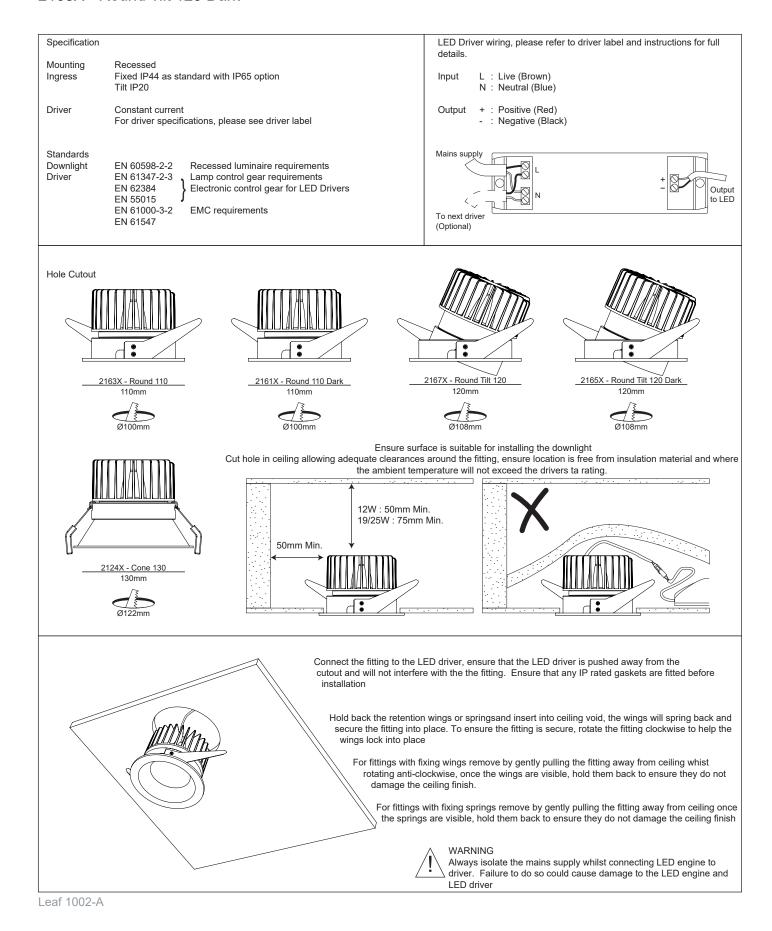

2124X - Cone 130 2163X - Round 110 2161X - Round 110 Dark 2167X - Round Tilt 120 2165X - Round Tilt 120 Dark