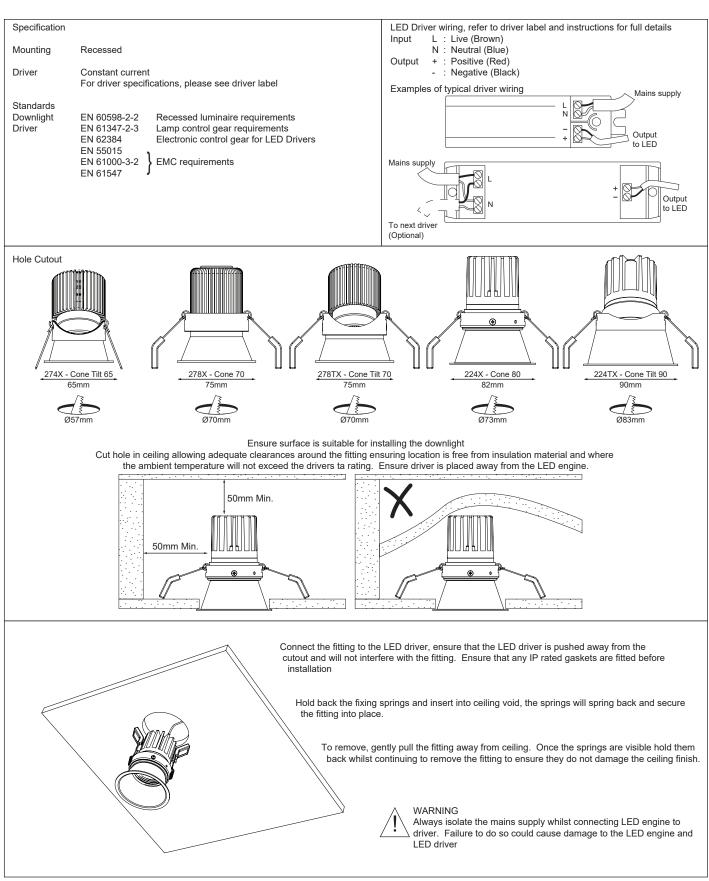

## Installation Guide

t: 0844 822 5210 e: info@ibl.co.uk w: www.ibl.co.uk

274X - Cone Tilt 65 278X - Cone 70 278TX - Cone Tilt 70 224X - Cone 80 224TX - Cone Tilt 90

This leaflet is for installation guidance only, it does not indicate suitability for use or application. WARNING - Isolate the electrical supply before undertaking any electrical/wiring activities. Installation should be undertake by a competent electrician in accordance with the relevant wiring/building regulations applicable to the site/installation.

Read these instructions before commencing installation and retain for future reference.