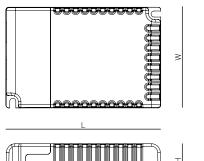

## Specification

|                 | 4753.TC                                                                         | 4755.TC                   |  |
|-----------------|---------------------------------------------------------------------------------|---------------------------|--|
| Dimensions      | 103x67x22mm                                                                     | 123x79x24mm               |  |
| Туре            | Constant current                                                                | Constant current          |  |
| Dimming         | 0-10V, DALI, Push                                                               | 0-10V, DALI, Push         |  |
| IP Rating       | IP20                                                                            | IP20                      |  |
| Input voltage   | 220-240VAC 50/60Hz                                                              | 220-240VAC 50/60Hz        |  |
| Leakage current | < 0.5mA                                                                         | < 0.5mA                   |  |
| Power factor    | > 0.9                                                                           | > 0.9                     |  |
| Stand by power  | < 0.5W                                                                          | < 0.5W                    |  |
| Output          | 250mA / 6-58V / 1.5-14.5W                                                       | 700mA / 6-58V / 4.2-40.6W |  |
|                 | 350mA / 6-58V / 2.1-20.3W                                                       | 800mA / 6-58V / 4.8-46.4W |  |
|                 | 400mA / 6-58V / 2.4-23.2W                                                       | 900mA / 6-56V / 5.4-50W   |  |
|                 | 450mA / 6-58V / 2.7-26.1W                                                       | 1050mA / 6-48V / 6.3-50W  |  |
|                 | 500mA / 6-58V / 3.0-29W                                                         | 1200mA / 6-41V / 7.2-50W  |  |
|                 | 550mA / 6-55V / 3.3-30W                                                         | 1300mA / 6-38V / 7.8-50W  |  |
|                 | 600mA / 6-50V / 3.6-30W                                                         | 1400mA / 6-36V / 8.4-50W  |  |
|                 | 700mA / 6-43V / 4.2-30W                                                         |                           |  |
| Connection      | Pre-wired input and output (TOP connector)                                      |                           |  |
| Safety          | Short circuit, over voltage and temperature                                     |                           |  |
| Compliance      | Safety: EN61347-1, EN61347-2-13 EMC: EN55015, EN61000-3-2, EN61000-3-3, EN61547 |                           |  |